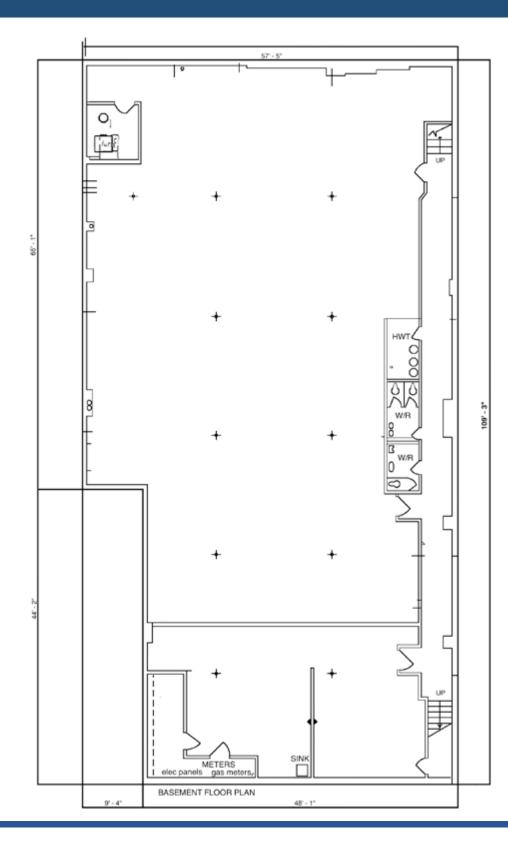

### **Lower Level**

| Address:    | 1541 Bayview Avenue |
|-------------|---------------------|
| Size:       | 5,829 sq. ft.       |
| Gross Rent: | \$7,500.00/month ** |
| Available:  | Immediately         |
|             |                     |

#### Lower Level 1541 Bayview Avenue