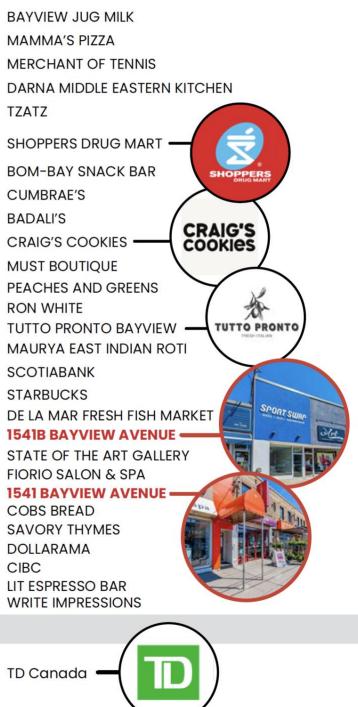

SPORTSWAP

\*\* Tenant pays Water, Gas, Hydro & Tax Escalation

- Located on the busiest street in Leaside with heavy pedestrian and vehicular traffic
- The spaces may be connected via an interior stairway
- Additional 10 ft. of front exterior area for display purposes
- Rear shipping / receiving area
- Neighbouring tenants include Starbucks, LCBO, Cobbs Bread, Shoppers Drug Mart and all the major banks.