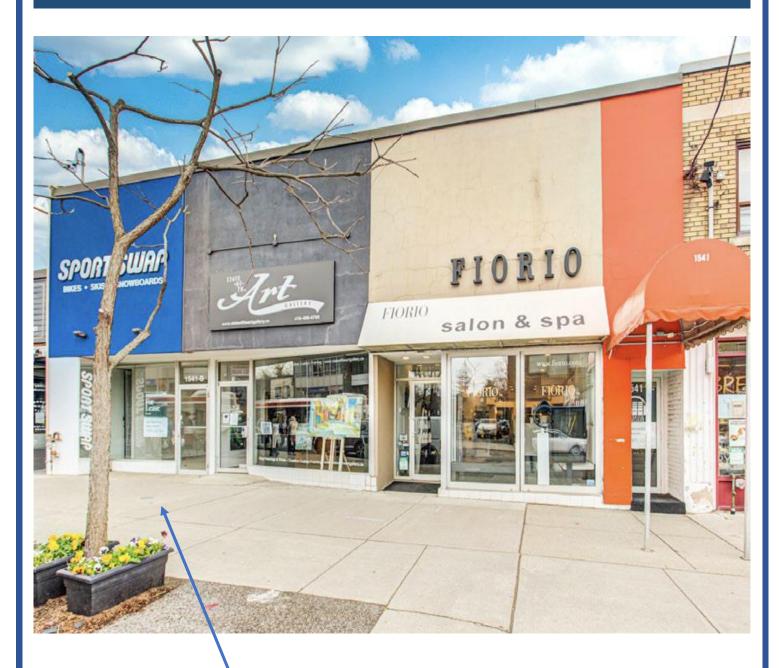

SPORTSWAP

\*\* Tenant pays Water, Gas, Hydro & Tax Escalation

- Located on the busiest street in Leaside with heavy pedestrian and vehicular traffic
- The spaces may be connected via an interior stairway
- Additional 10 ft. of front exterior area for display purposes
- Rear shipping / receiving area
- Neighbouring tenants include Starbucks, LCBO, Cobbs Bread, Shoppers Drug Mart and all the major banks.