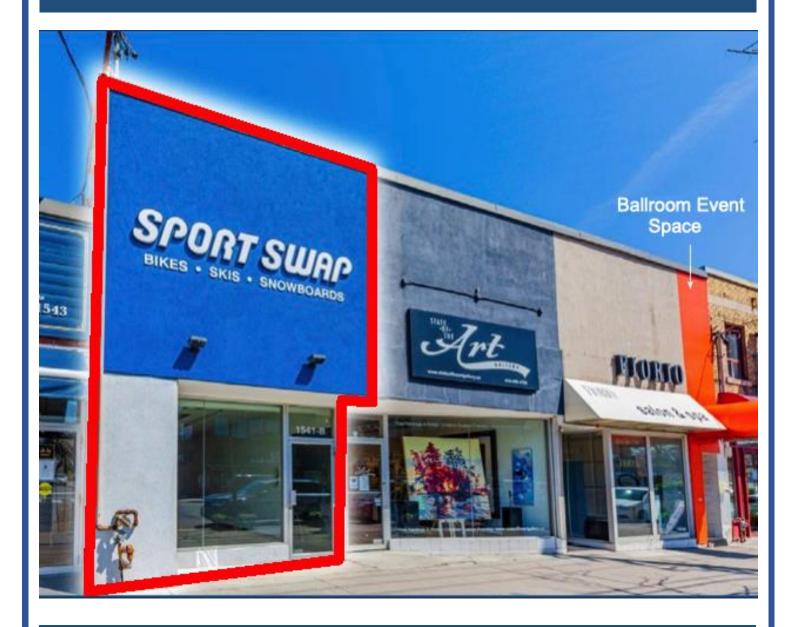

## **Ground Level**

| Address:   | 1541 B Bayview Avenue |
|------------|-----------------------|
| Size:      | 2,045 sq. ft.         |
| Net Rent:  | \$50.00 per sq. ft.   |
| TMI:       | \$27.23 per sq. ft.   |
| Available: | Immediately           |
|            |                       |

SPORTSWAP

\*\* Tenant pays Water, Gas, Hydro & Tax Escalation

- Located on the busiest street in Leaside with heavy pedestrian and vehicular traffic
- The spaces may be connected via an interior stairway
- Additional 10 ft. of front exterior area for display purposes
- Rear shipping / receiving area
- Neighbouring tenants include Starbucks, LCBO, Cobbs Bread, Shoppers Drug Mart and all the major banks.