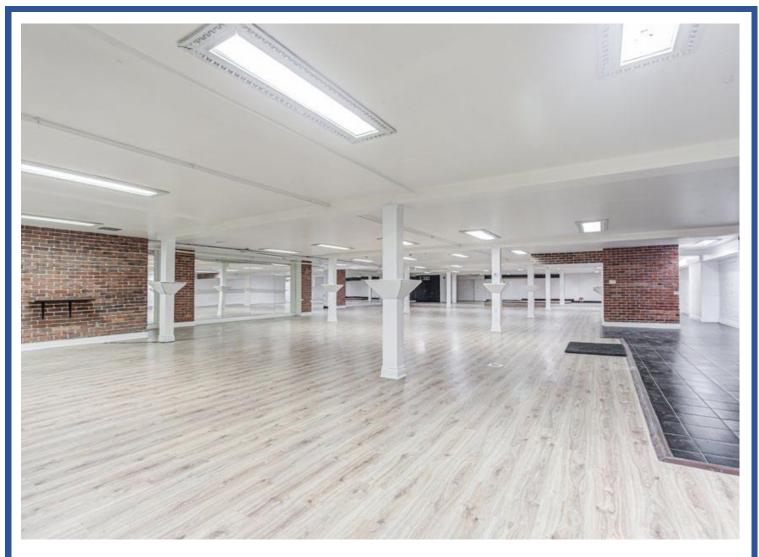

### **Lower Level**

| Address:    | 1541 Bayview Avenue |
|-------------|---------------------|
| Size:       | 5,829 sq. ft.       |
| Gross Rent: | \$7,500.00/month ** |
| Available:  | Immediately         |
|             |                     |

#### Lower Level 1541 Bayview Avenue