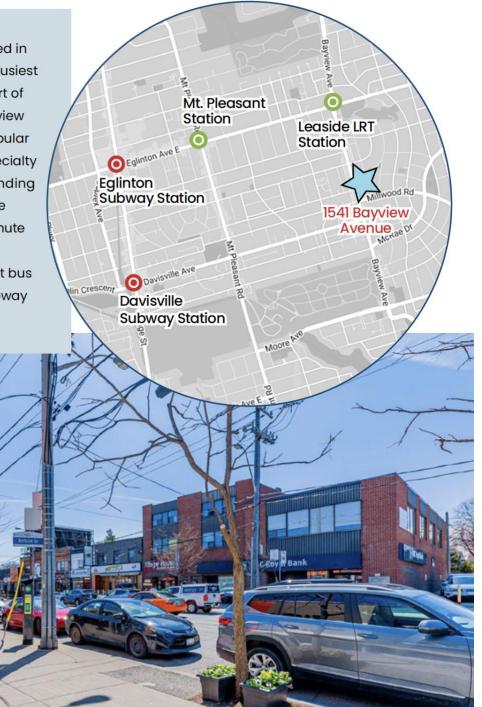

# The Location

1541 Bayview Avenue is located in midtown Toronto along the busiest stretch of Bayview in the heart of Leaside neighbourhood. Bayview is home to a collection of popular restaurants, clothing and specialty stores catering to the surrounding upscale residential area. The property is less than a ten minute walk to the future Leaside LRT crosstown station and a short bus ride away from Davisville subway station.