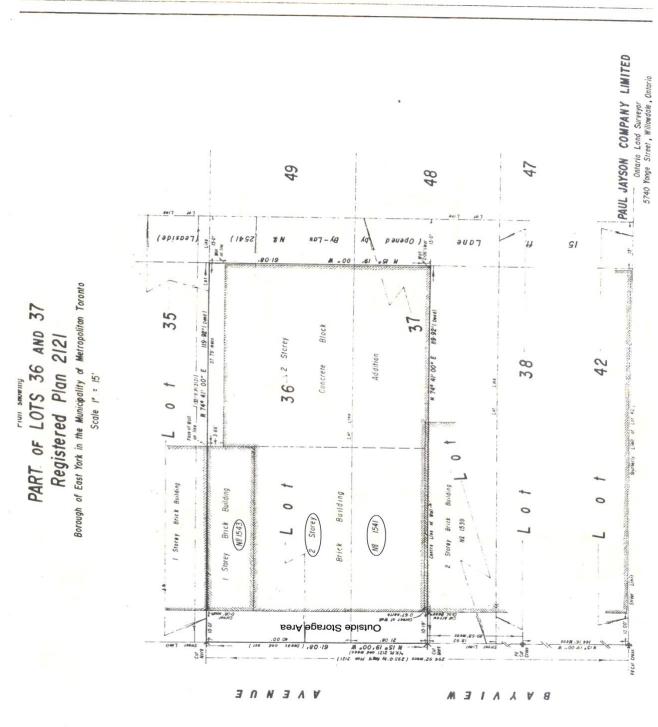

s
- Rear shipping / receiving area
- Neighbouring tenants include Starbucks, LCBO, Cobbs Bread, Shoppers Drug Mart and all the major banks.







#### Lower Level 1541 Bayview Avenue











# The Location

1541 Bayview Avenue is located in midtown Toronto along the busiest stretch of Bayview in the heart of Leaside neighbourhood. Bayview is home to a collection of popular restaurants, clothing and specialty stores catering to the surrounding upscale residential area. The property is less than a ten minute walk to the future Leaside LRT crosstown station and a short bus ride away from Davisville subway station.





ORGINALS ALE HOUSE

WEST COAST KIDS



VALU-MART

DAVENPORT GARDEN CENTRE

FLOKA SALON PIZZA PIZZA

#### **FLEMMING CRESCENT**



Subway

**BAYVIEW AVENUE** 

**SURVEY** 



## Bayview Avenue PRIME LEASIDE RETAIL FOR LEASE



#### Premium Group 73 Railside Road Unit #8, North York, ON M3A 1B2

Andy Pollack 416-483-3400 ext 124 andy@premiumgroup.com Julie Leneeuw 416-483-3400 ext 123 julie@premiumgroup.com Joy Taneo 416-483-3400 ext 125 joy@premiumgroup.com Milton Winberg 416-483-3400 ext 133 mw@premiumgroup.com