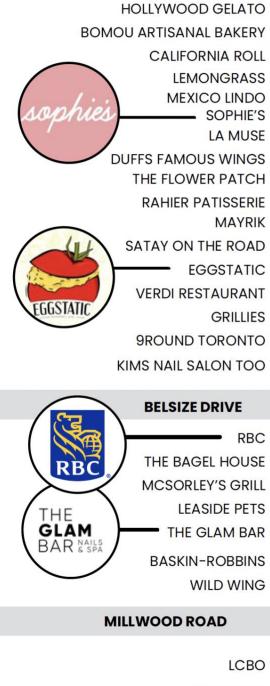

SPORTSWAP

\*\* Tenant pays Water, Gas, Hydro & Tax Escalation

- Located on the busiest street in Leaside with heavy pedestrian and vehicular traffic
- The spaces may be connected via an interior stairway
- Additional 10 ft. of front exterior area for display purposes
- Rear shipping / receiving area
- Neighbouring tenants include Starbucks, LCBO, Cobbs Bread, Shoppers Drug Mart and all the major banks.