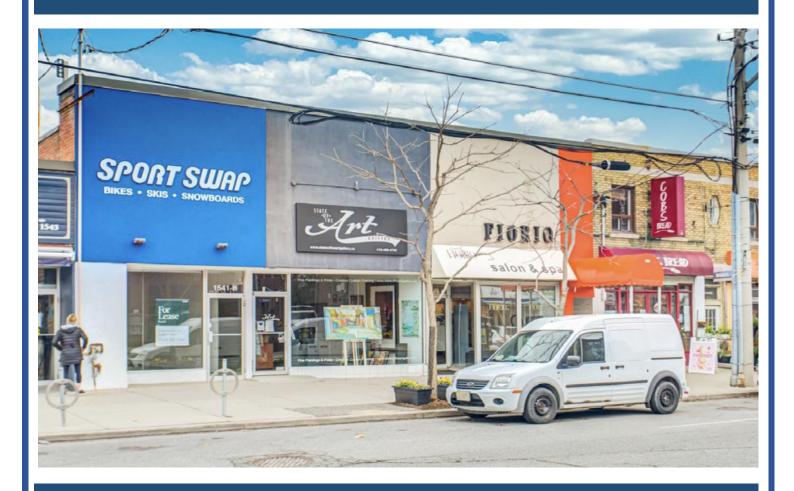

## 1541. BOYVIEW AVENUE PRIME LEASIDE RETAIL FOR LEASE

**10 FT DEEDED PATIO @ FRONT** 

## **Ground Level**

| Address:   | 1541 B Bayview Avenue |
|------------|-----------------------|
| Size:      | 2,045 sq. ft.         |
| Net Rent:  | \$50.00 per sq. ft.   |
| TMI:       | \$27.23 per sq. ft.   |
| Available: | Immediately           |
|            |                       |

### **Lower Level**

| Address:    | 1541 Bayview Avenue |
|-------------|---------------------|
| Size:       | 5,829 sq. ft.       |
| Gross Rent: | \$7,500.00/month ** |
| Available:  | Immediately         |
|             |                     |