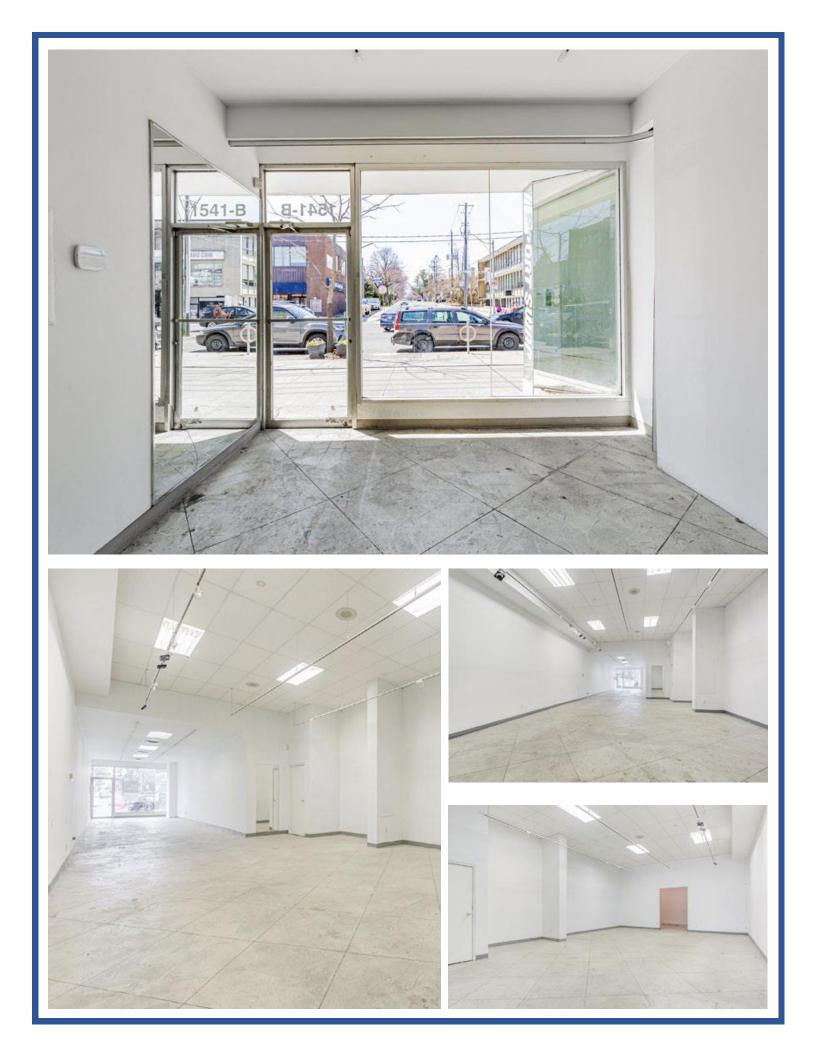

## **Ground Level**

| Address:   | 1541 B Bayview Avenue |
|------------|-----------------------|
| Size:      | 2,045 sq. ft.         |
| Net Rent:  | \$50.00 per sq. ft.   |
| TMI:       | \$27.23 per sq. ft.   |
| Available: | Immediately           |
|            |                       |

SPORTSWAP

\*\* Tenant pays Water, Gas, Hydro & Tax Escalation

- Located on the busiest street in Leaside with heavy pedestrian and vehicular traffic
- The spaces may be connected via an interior stairway
- Additional 10 ft. of front exterior area for display purposes
- Rear shipping / receiving area
- Neighbouring tenants include Starbucks, LCBO, Cobbs Bread, Shoppers Drug Mart and all the major banks.