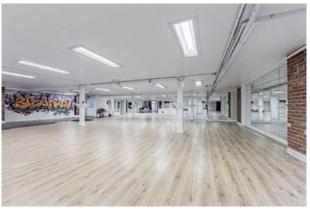

## **Ground Level**

| Address:   | 1541 B Bayview Avenue |
|------------|-----------------------|
| Size:      | 2,045 sq. ft.         |
| Net Rent:  | \$50.00 per sq. ft.   |
| TMI:       | \$27.23 per sq. ft.   |
| Available: | Immediately           |
|            |                       |