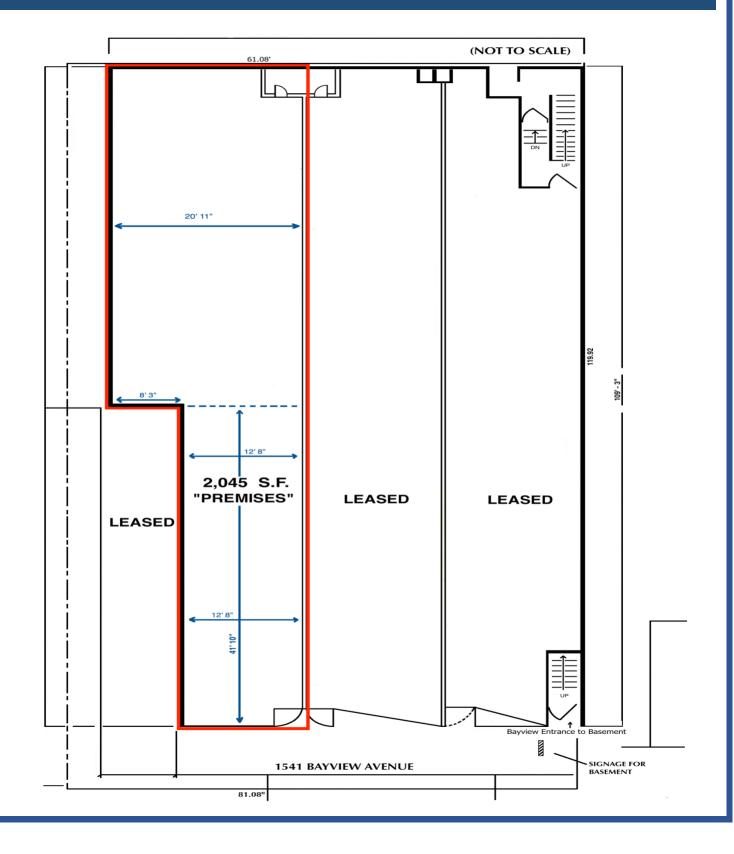

## **Ground Level**

| Address:   | 1541 B Bayview Avenue |
|------------|-----------------------|
| Size:      | 2,045 sq. ft.         |
| Net Rent:  | \$50.00 per sq. ft.   |
| TMI:       | \$27.23 per sq. ft.   |
| Available: | Immediately           |
|            |                       |